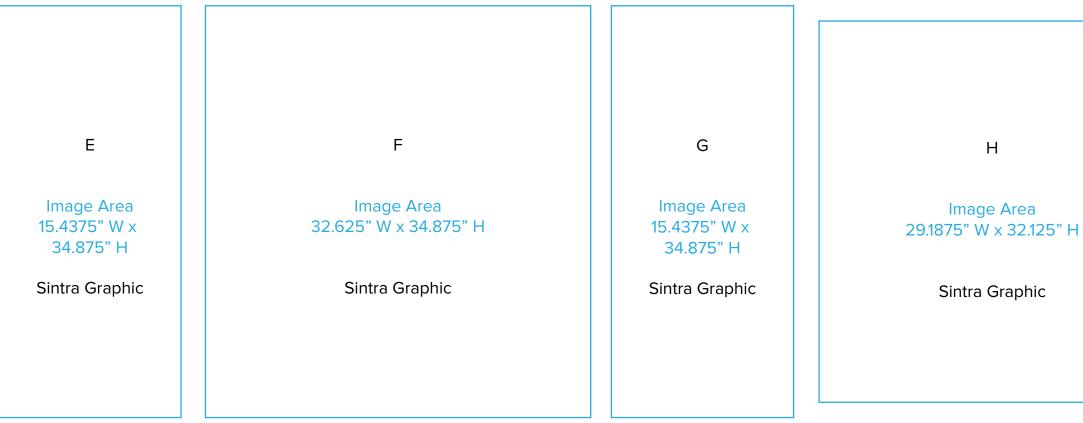

## Graphic Template Rectangular Counter - Sintra Infill Graphics Option

Sintra Infill Note:1/4" of graphic perimeter is hidden by extrusion

NOTE: All Raster Art (jpg, tiff,psd, png, etc.) must be at least 100 dpi at print size. Standard kits are often customized. Please check with Customer Service to ensure that this template matches your specific job.