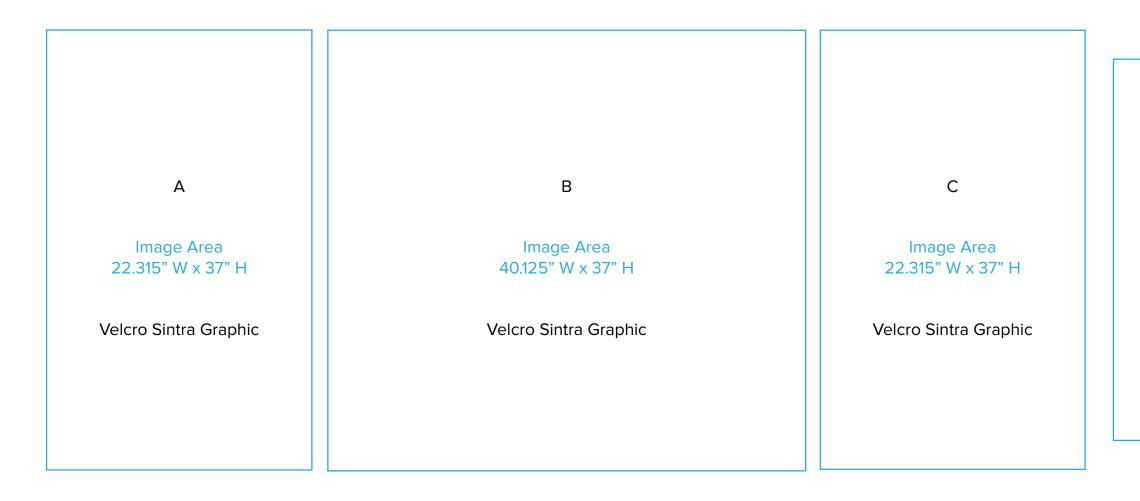

## Graphic Template Rectangular Counter - Velcro Sintra Graphics, Sintra Infill Door Graphic Option

NOTE: All Raster Art (jpg, tiff,psd, png, etc.) must be at least 100 dpi at print size. Standard kits are often customized. Please check with Customer Service to ensure that this template matches your specific job.