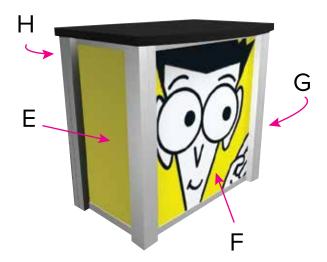

D

Image Area 29.1875" W x 32.125" H

Sintra Graphic

Sintra Infill Note: 1/4" of graphic perimeter is hidden by extrusion

## Graphic Template Rectangular Counter - Sintra Infill Graphics Option

Sintra Infill Note:1/4" of graphic perimeter is hidden by extrusion

NOTE: All Raster Art (jpg, tiff,psd, png, etc.) must be at least 100 dpi at print size. Standard kits are often customized. Please check with Customer Service to ensure that this template matches your specific job.