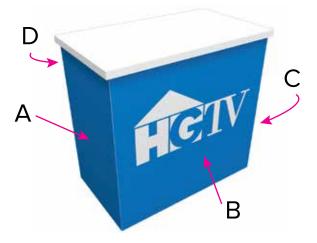

## Graphic Template Rectangular Counter - Velcro Sintra Graphics, Sintra Infill Door Graphic Option

NOTE: All Raster Art (jpg, tiff,psd, png, etc.) must be at least 100 dpi at print size. Standard kits are often customized. Please check with Customer Service to ensure that this template matches your specific job.